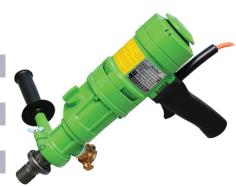

## Dr. Schulze DK 17 - 115V Hand Held Core Drill

Powerful, compact and lightweight for wet & dry drilling Handheld up to 3". Mounted on stand - Run up to 6"

## **DK 17 Technical Features**

Voltage 115V - Single Phase
Power 2,000 Watts, 12.5A
Load RPM 580 / 1,400 / 2,900
Bit connection 1 1/4" For wet drilling
Weight 13 lbs.
Shipping weight 23 lbs.

Compatible Drill Stand: D14E, D14, D160V

## **DK 17 Key Features**

- Made in Germany
- Weka Drill Motor
- 1 ¼" Thread spindle, 3 speed gear motor for wet & dry drilling up to 6"
- oil lubricated, soft start motor with intellitronik thermal overload clutch protection
- Compact & lightweight with pistol grip handheld unit with leveling assistance
- 5/8"-11 Thread adaptor for smaller core bits
- Carrying case, side handle, wrench included
- 1 Year Warranty